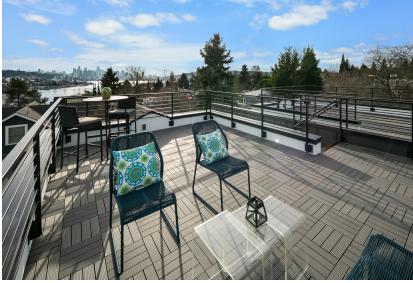

## Wallingford

3911 Eastern Ave N, Seattle 98103

Nestled in the heart of Wallingford and boasting breathtaking views of downtown Seattle and Lake Union, this brand new micro-community by EcoWorks Homes redefines luxury with their curated modern design and high-end finishes. Each residence features a rooftop deck, dedicated parking, plus meticulously crafted interiors that showcase a commitment to high-quality construction. This two-bedroom home, both spacious and functional, provides the perfect blend of comfort and style. You'll appreciate engineered hardwoods, high efficiency heat and A/C, washer & dryer, plus a scooter garage. With easy access to neighborhood favorites like Gas Works Park, the Burke-Gilman Trail, plus all the shops and restaurants nearby, this can't be missed!

## **Home Features**

- 2 bedrooms
- 1.75 bathrooms
- 1,159 sf (builder)
- Year built 2024
- Scooter garage
- Contemporary finishes
- High-efficiency heat & A/C
- Rooftop deck

Windermere Midtown