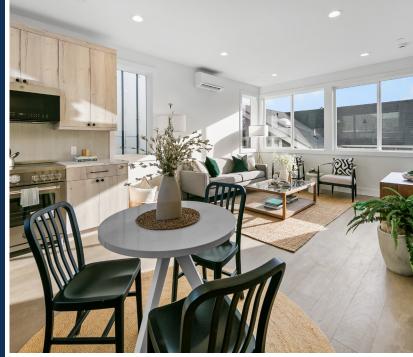

## Wallingford

3911 Eastern Ave N, Seattle 98103

Nestled in the heart of Wallingford and boasting breathtaking views of downtown Seattle and Lake Union, this brand new micro-community by EcoWorks Homes redefines luxury with their curated modern design and high-end finishes. Each residence features a rooftop deck, dedicated parking, plus meticulously crafted interiors that showcase a commitment to high-quality construction. This two-bedroom home, both spacious and functional, provides the perfect blend of comfort and style. You'll appreciate engineered hardwoods, high efficiency heat and A/C, washer & dryer, plus a scooter garage. With easy access to neighborhood favorites like Gas Works Park, the Burke-Gilman Trail, plus all the shops and restaurants nearby, this can't be missed!

## **Home Features**

- 2 bedrooms
- 1.75 bathrooms
- 1,159 sf (builder)
- Year built 2024
- Scooter garage
- Contemporary finishes
- High-efficiency heat & A/C
- Rooftop deck

Windermere Midtown