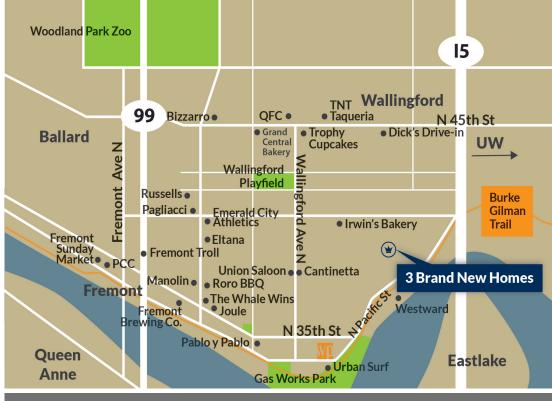

## **Points of Interest**

- Irwin's Bakery 0.2 mi
- Cantinetta 0.5 mi
- Dick's 0.6 mi
- Gas Works Park 0.7 m
- UW Campus- 0.7 mi
- QFC 0.8 mi
- Brook's Trailhead- 1.1 mi
- Fremont Brewing 1.2 mi
- PCC Fremont 1.4 mi