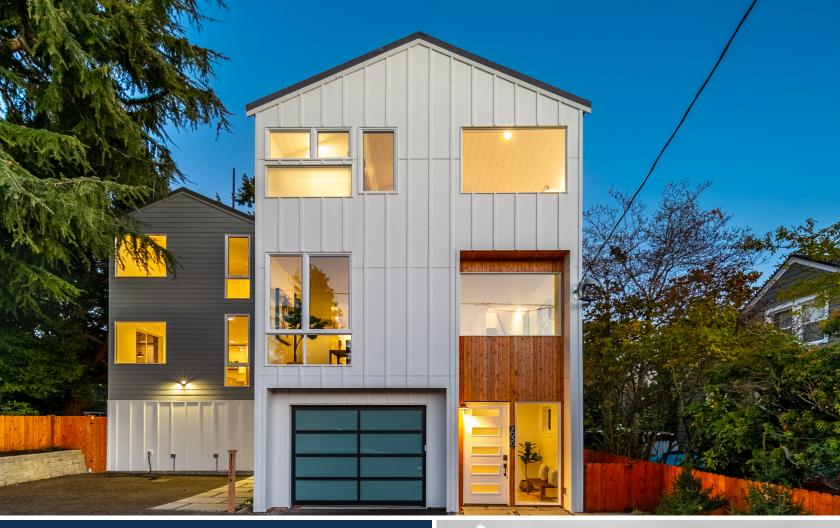

## 7030 Mary Ave NW, Seattle, WA 98117

Ballard, with its unique blend of historic charm and modern amenities, is waiting for you! Located in the heart of one of Seattle's favorite neighborhoods, these three newly constructed homes sit off the street and offer open concept living spaces, contemporary finishes, soft close cabinetry, plus ductless mini-splits providing high efficiency heating and air conditioning. The 4-bedroom home features a rooftop deck and attached garage, while the 2 and 3 bedroom homes enjoy off-street parking and functional living. With neighborhood favorites like Un Bien, The Fat Hen, and Delancy just around the corner plus other landmarks like Larsen's Bakery and Ballard Ave within blocks, here's your chance to have it all!

## **Home Features**

- 4 bedrooms
- 3.5 bathrooms
- 2,104 sf (builder)
- Year built 2023
- Attached garage
- Vaulted ceilings
- High-efficiency heat & A/C
- Rooftop deck

Windermere Midtown