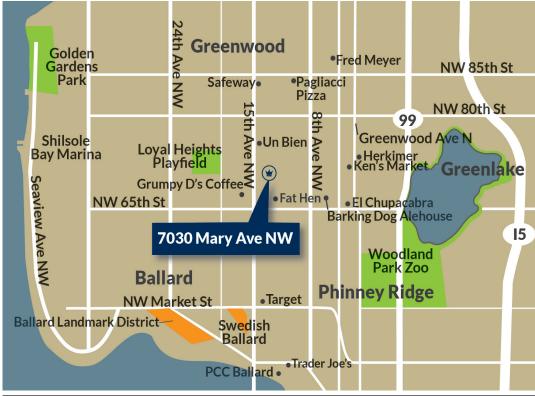

## **Points of Interest**

- Un Bien 0.1 mi
- Barking Dog Alehouse 0.6 mi
- Safeway 0.7 mi
- Ballard Market -1.0 mi
- Larsen's Bakery 1.0 m
- El Chupacabra 1.1 mi
- Trader Joe's- 1.3 m
- PCC Ballard 1.4 mi
- Green Lake 2.0 mi