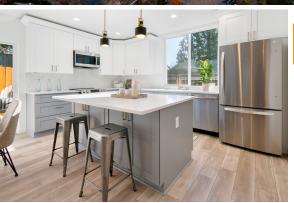

## 7030 B & C Mary Ave NW, Seattle, WA

Ballard, with its unique blend of historic charm and modern amenities, is waiting for you! Located in the heart of one of Seattle's favorite neighborhoods, these three newly constructed homes sit off the street and offer open concept living spaces, contemporary finishes, soft close cabinetry, plus ductless mini-splits providing high efficiency heating and air conditioning. The 4-bedroom home features a rooftop deck and attached garage, while the 2 and 3 bedroom homes enjoy off-street parking and functional living. With neighborhood favorites like Un Bien, The Fat Hen, and Delancy just around the corner plus other landmarks like Larsen's Bakery and Ballard Ave within blocks, here's your chance to have it all!

## **Home Features**

- 2 & 3 bedroom layouts
- Year built 2023
- 1.75 2.5 bathrooms
- Off-street parking
- 1,123 1,487 sf (builder)
- Vaulted ceilings
- High-efficiency heat & A/C
- Rooftop deck (select homes)