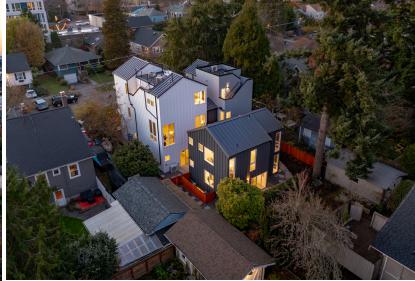

## 7030 B & C Mary Ave NW, Seattle, WA

Ballard, with its unique blend of historic charm and modern amenities, is waiting for you! Located in the heart of one of Seattle's favorite neighborhoods, these three newly constructed homes sit off the street and offer open concept living spaces, contemporary finishes, soft close cabinetry, plus ductless mini-splits providing high efficiency heating and air conditioning. The 4-bedroom home features a rooftop deck and attached garage, while the 2 and 3 bedroom homes enjoy off-street parking and functional living. With neighborhood favorites like Un Bien, The Fat Hen, and Delancy just around the corner plus other landmarks like Larsen's Bakery and Ballard Ave within blocks, here's your chance to have it all!

## **Home Features**

- 2 & 3 bedroom layouts
- Year built 2023
- 1.75 2.5 bathrooms
- Off-street parking
- 1,123 1,487 sf (builder)
- Vaulted ceilings
- High-efficiency heat & A/C
- Rooftop deck (select homes)