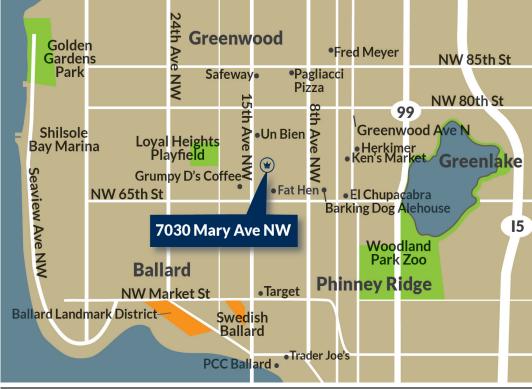

## **Points of Interest**

- Un Bien 0.1 mi
- Ballard Market -1.0 mi
- Trader Joe's- 1.3 n

- Barking Dog Alehouse 0.6 mi
- Larsen's Bakery 1.0 m
- PCC Ballard 1.4 mi

- Safeway 0.7 mi
- El Chupacabra 1.1 mi
- Green Lake 2.0 mi