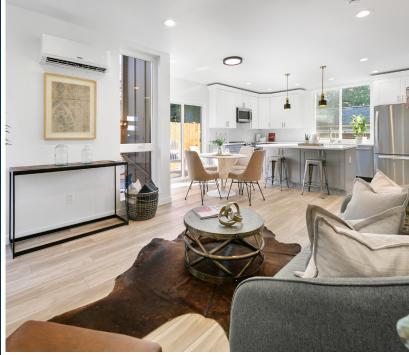

## 7030 B & C Mary Ave NW, Seattle, WA

Ballard, with its unique blend of historic charm and modern amenities, is waiting for you! Located in the heart of one of Seattle's favorite neighborhoods, these three newly constructed homes sit off the street and offer open concept living spaces, contemporary finishes, soft close cabinetry, plus ductless mini-splits providing high efficiency heating and air conditioning. The 4-bedroom home features a rooftop deck and attached garage, while the 2 and 3 bedroom homes enjoy off-street parking and functional living. With neighborhood favorites like Un Bien, The Fat Hen, and Delancy just around the corner plus other landmarks like Larsen's Bakery and Ballard Ave within blocks, here's your chance to have it all!

## **Home Features**

- 2 & 3 bedroom layouts
- Year built 2023
- 1.75 2.5 bathrooms
- Off-street parking
- 1,123 1,487 sf (builder)
- Vaulted ceilings
- High-efficiency heat & A/C
- Rooftop deck (select homes)