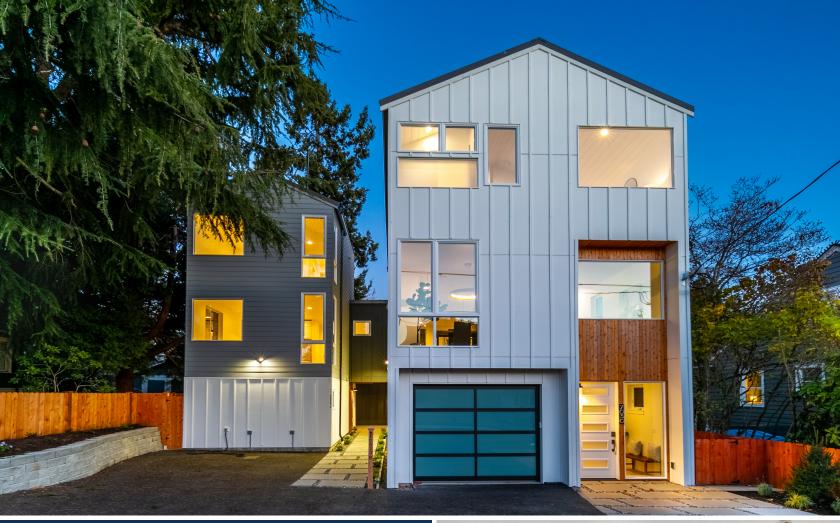

## 7030 B & C Mary Ave NW, Seattle, WA

Ballard, with its unique blend of historic charm and modern amenities, is waiting for you! Located in the heart of one of Seattle's favorite neighborhoods, these three newly constructed homes sit off the street and offer open concept living spaces, contemporary finishes, soft close cabinetry, plus ductless mini-splits providing high efficiency heating and air conditioning. The 4-bedroom home features a rooftop deck and attached garage, while the 2 and 3 bedroom homes enjoy off-street parking and functional living. With neighborhood favorites like Un Bien, The Fat Hen, and Delancy just around the corner plus other landmarks like Larsen's Bakery and Ballard Ave within blocks, here's your chance to have it all!

## **Home Features**

- 2 & 3 bedroom layouts
- Year built 2023
- 1.75 2.5 bathrooms
- Off-street parking
- 1,123 1,487 sf (builder)
- Vaulted ceilings
- High-efficiency heat & A/C
- Rooftop deck (select homes)