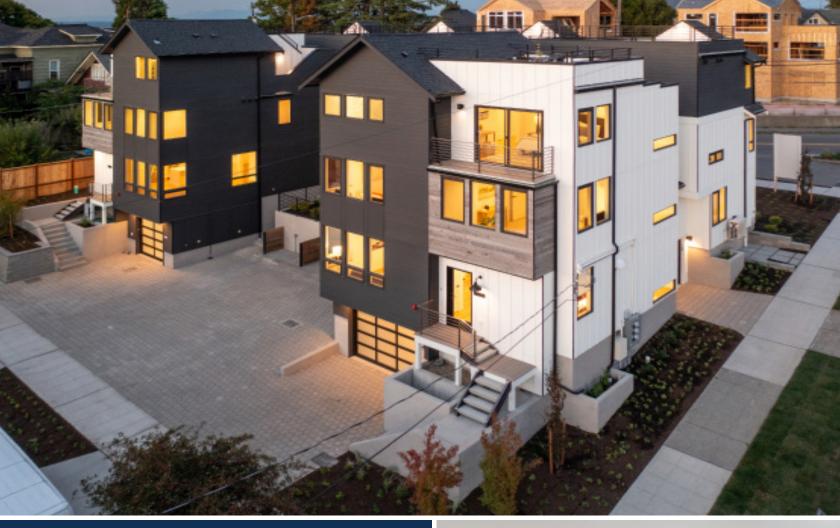

## Leschi

1134 30th Ave S, Seattle, WA 98144

Incredible views, functional design, and quality craftsmanship are waiting in Leschi. This newly constructed community has multiple floorplans to choose from with rooftop decks, open concept living spaces, and attached garages on select homes. The 5-bedroom layouts are sure to impress with their epicurean kitchens, generous primary suites, and sweeping downtown + Lake Washington views while the 2-bedroom homes live large with top floor primary suites, contemporary finishes, and feature modern comforts like energy-efficient heating and air conditioning. Located within blocks of the Mountain to Sound Greenway Trail, Sam Smith Park, and neighborhood shops & restaurants; plus, enjoying easy access to I-90 and the Eastside, these are a must see!

## **Home Features**

- 5 bedrooms
- 2.5 bathrooms
- 2,433 sf (builder)
- Attached garage
- Built 2023
- Energy efficient heat & A/C
- Hardwood flooring
- Rooftop deck with views of downtown and Lake WA