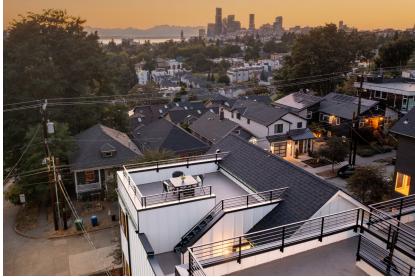

## Leschi

1134 30th Ave S, Seattle, WA 98144

Incredible views, functional design, and quality craftsmanship are waiting in Leschi. This newly constructed community has multiple floorplans to choose from with rooftop decks, open concept living spaces, and attached garages on select homes. The 5-bedroom layouts are sure to impress with their epicurean kitchens, generous primary suites, and sweeping downtown + Lake Washington views while the 2-bedroom homes live large with top floor primary suites, contemporary finishes, and feature modern comforts like energy-efficient heating and air conditioning. Located within blocks of the Mountain to Sound Greenway Trail, Sam Smith Park, and neighborhood shops & restaurants; plus, enjoying easy access to I-90 and the Eastside, these are a must see!

## **Home Features**

- 5 bedrooms
- 2.5 bathrooms
- 2,433 sf (builder)
- Attached garage
- Built 2023
- Energy efficient heat & A/C
- Hardwood flooring
- Rooftop deck with views of downtown and Lake WA