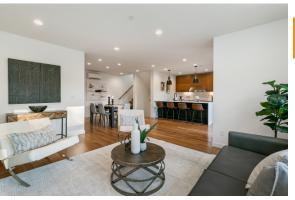

## Leschi

1134 30th Ave S, Seattle, WA 98144

Incredible views, functional design, and quality craftsmanship are waiting in Leschi. This newly constructed community has multiple floorplans to choose from with rooftop decks, open concept living spaces, and attached garages on select homes. The 5-bedroom layouts are sure to impress with their epicurean kitchens, generous primary suites, and sweeping downtown + Lake Washington views while the 2-bedroom homes live large with top floor primary suites, contemporary finishes, and feature modern comforts like energy-efficient heating and air conditioning. Located within blocks of the Mountain to Sound Greenway Trail, Sam Smith Park, and neighborhood shops & restaurants; plus, enjoying easy access to I-90 and the Eastside, these are a must see!

## **Home Features**

- 5 bedrooms
- 2.5 bathrooms
- 2,433 sf (builder)
- Attached garage
- Built 2023
- Energy efficient heat & A/C
- Hardwood flooring
- Rooftop deck with views of downtown and Lake WA