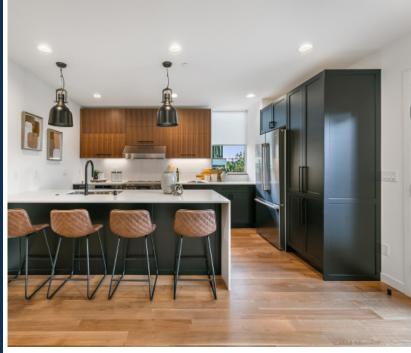

## Leschi

1134 30th Ave S, Seattle, WA 98144

Incredible views, functional design, and quality craftsmanship are waiting in Leschi. This newly constructed community has multiple floorplans to choose from with rooftop decks, open concept living spaces, and attached garages on select homes. The 5-bedroom layouts are sure to impress with their epicurean kitchens, generous primary suites, and sweeping downtown + Lake Washington views while the 2-bedroom homes live large with top floor primary suites, contemporary finishes, and feature modern comforts like energy-efficient heating and air conditioning. Located within blocks of the Mountain to Sound Greenway Trail, Sam Smith Park, and neighborhood shops & restaurants; plus, enjoying easy access to I-90 and the Eastside, these are a must see!

## **Home Features**

- 5 bedrooms
- 2.5 bathrooms
- 2,433 sf (builder)
- Attached garage
- Built 2023
- Energy efficient heat & A/C
- Hardwood flooring
- Rooftop deck with views of downtown and Lake WA