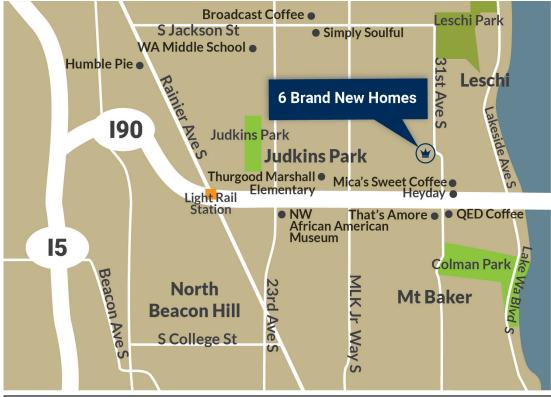

## **Points of Interest**

- Heyday 0.2 mi
- QED Coffee 0.2 mi
- Thurgood Marshall Elem 0.4 mi
- •Broadcast Coffee 0.8 m
- Judkins Park Light Rail 0.9mi
- Leschi Park -1.1 mi
- QFC 1.3 mi
- WA Middle School 1.4 mi
- Downtown Seattle 2.7 mi