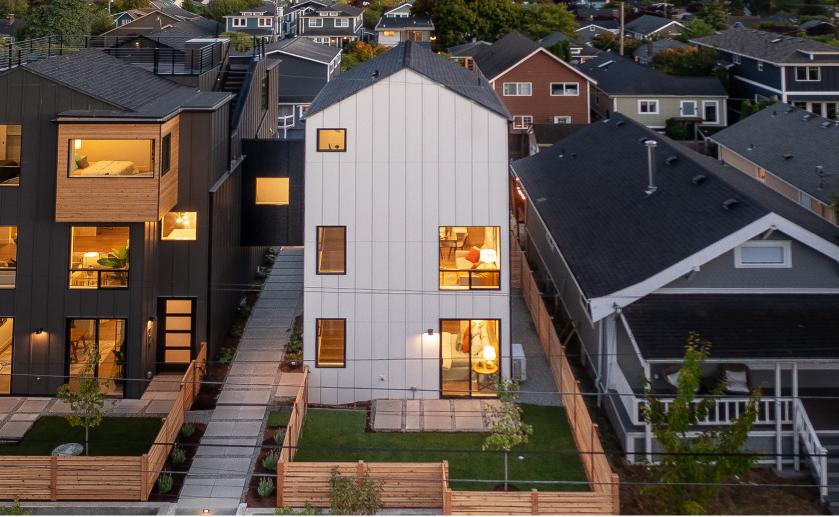

## **Greenwood** 717-719 N 80th St, Seattle, WA 98103

Contemporary, spacious, and full of natural light, three brand new homes in Greenwood await. With multiple floorplans to choose from, there's a layout to fit every lifestyle. The 4-bedroom home features generous open concept living spaces anchored by a sprawling kitchen island that's ready for entertaining, three bedrooms upstairs, a guest room and family room on the lower level, rooftop deck with city views, plus an attached garage. The 2 and 3 bedroom homes include fenced yards, off-street parking, and high-efficiency heat and A/C. With the vibrant Greenwood commercial corridor plus the recreation, shops, and restaurants of Green Lake all located mere blocks away, you won't want to pass these by!