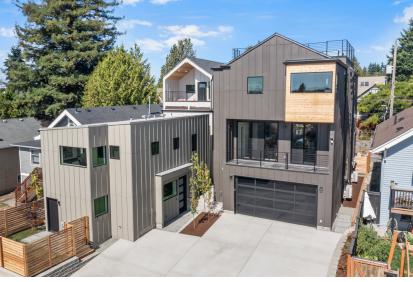

## **Greenwood** 717-719 N 80th St, Seattle, WA 98103

Contemporary, spacious, and full of natural light, three brand new homes in Greenwood await. With multiple floorplans to choose from, there's a layout to fit every lifestyle. The 4-bedroom home features generous open concept living spaces anchored by a sprawling kitchen island that's ready for entertaining, three bedrooms upstairs, a guest room and family room on the lower level, rooftop deck with city views, plus an attached garage. The 2 and 3 bedroom homes include fenced yards, off-street parking, and high-efficiency heat and A/C. With the vibrant Greenwood commercial corridor plus the recreation, shops, and restaurants of Green Lake all located mere blocks away, you won't want to pass these by!