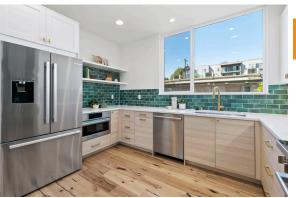

## Greenwood

536 N 84th St, Seattle, WA 98103

Experience Greenwood like never before! Located a block away from the thriving business corridor and diverse dining options central to this tight-knit neighborhood, three brand-new homes await. Built by Prestigious Builds, this micro-community sits off the street among mature trees that create a distinct sense of privacy. An abundance of windows welcome natural light while sophisticated finishes with pops of color, thoughtful design, and generous living spaces are sure to impress. The 4-bedroom home lives large with a spacious rec room, main floor den, rooftop deck, and an attached garage while the 2-bedroom home enjoys flex space, a rooftop terrace, plus a fenced yard. With easy access to downtown, Ballard, & Green Lake, don't miss these!

## **Home Features**

- 4 bedrooms
- 3.5 bathrooms
- 3,129 sf (builder)
- Year built 2023
- Attached garage
- Additional off-street parking
- Bonus room + den
- High-efficiency heat & A/C
- •Rooftop + covered