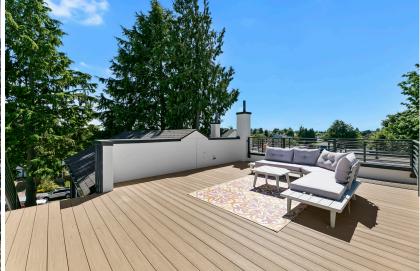

## Greenwood

536 N 84th St, Seattle, WA 98103

Experience Greenwood like never before! Located a block away from the thriving business corridor and diverse dining options central to this tight-knit neighborhood, three brand-new homes await. Built by Prestigious Builds, this micro-community sits off the street among mature trees that create a distinct sense of privacy. An abundance of windows welcome natural light while sophisticated finishes with pops of color, thoughtful design, and generous living spaces are sure to impress. The 4-bedroom home lives large with a spacious rec room, main floor den, rooftop deck, and an attached garage while the 2-bedroom home enjoys flex space, a rooftop terrace, plus a fenced yard. With easy access to downtown, Ballard, & Green Lake, don't miss these!

## **Home Features**

- 4 bedrooms
- 3.5 bathrooms
- 3,129 sf (builder)
- Year built 2023
- Attached garage
- Additional off-street parking
- Bonus room + den
- High-efficiency heat & A/C
- •Rooftop + covered