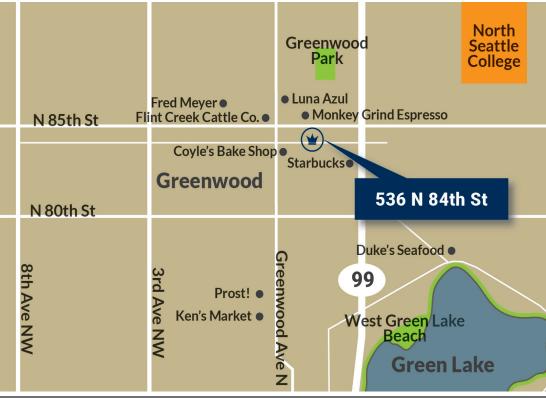

## **Points of Interest**

- FlintCreek Cattle Co. 0.2 mi
- Coyle's Bakeshop 0.3 mi
- Fred Meyer 0.4 mi
- Mud Bay 0.4 m
- Starbucks 0.4 mi
- Duke's Seafood 0.8 mi
- Red Mill Burgers 1.1 mi
- PCC Green Lake 1.7 mi
- Woodland Park 1.8 mi