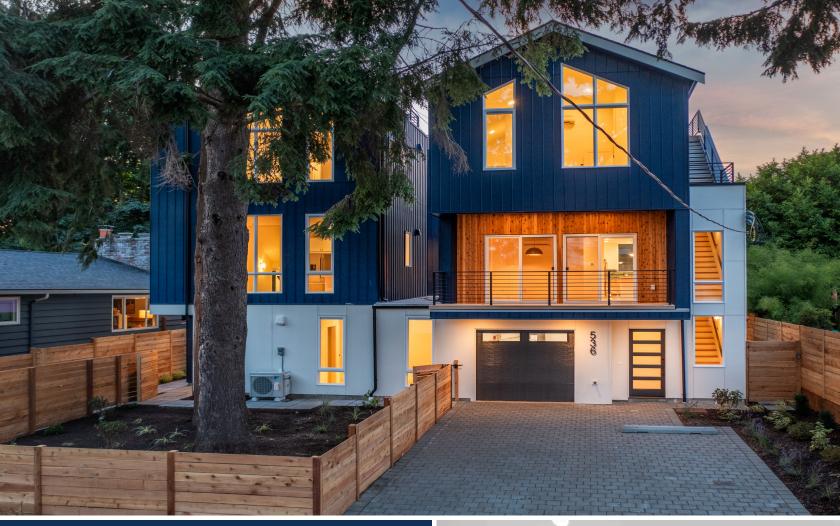

## Greenwood

536 N 84th St, Seattle, WA 98103

Experience Greenwood like never before! Located a block away from the thriving business corridor and diverse dining options central to this tight-knit neighborhood, three brand-new homes await. Built by Prestigious Builds, this micro-community sits off the street among mature trees that create a distinct sense of privacy. An abundance of windows welcome natural light while sophisticated finishes with pops of color, thoughtful design, and generous living spaces are sure to impress. The 4-bedroom home lives large with a spacious rec room, main floor den, rooftop deck, and an attached garage while the 2-bedroom home enjoys flex space, a rooftop terrace, plus a fenced yard. With easy access to downtown, Ballard, & Green Lake, don't miss these!

## **Home Features**

- 4 bedrooms
- 3.5 bathrooms
- 3,129 sf (builder)
- Year built 2023
- Attached garage
- Additional off-street parking
- Bonus room + den
- High-efficiency heat & A/C
- •Rooftop + covered