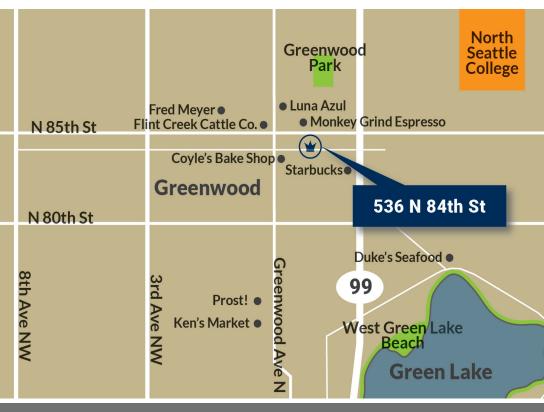

## **Points of Interest**

- FlintCreek Cattle Co. 0.2 mi
- Coyle's Bakeshop 0.3 mi
- Fred Meyer 0.4 mi
- Mud Bay 0.4 m
- Starbucks 0.4 mi
- Duke's Seafood 0.8 mi
- Red Mill Burgers 1.1 mi
- PCC Green Lake 1.7 mi
- Woodland Park 1.8 mi