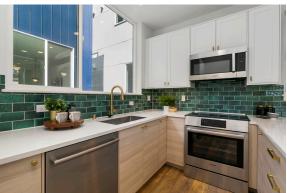

## Greenwood

536 C N 84th St, Seattle, WA 98103

Experience Greenwood like never before! Located a block away from the thriving business corridor and diverse dining options central to this tight-knit neighborhood, three brand-new homes await. Built by Prestigious Builds, this micro-community sits off the street among mature trees that create a distinct sense of privacy. An abundance of windows welcome natural light while sophisticated finishes with pops of color, thoughtful design, and generous living spaces are sure to impress. The 4-bedroom home lives large with a spacious rec room, main floor den, rooftop deck, and an attached garage while the 2-bedroom home enjoys flex space, a rooftop terrace, plus a fenced yard. With easy access to downtown, Ballard, & Green Lake, don't miss these!

## **Home Features**

- 2 bedrooms
- 1.75 bathrooms
- 1,326 sf (builder)
- •1,976 sq ft lot (KCR)
- Year built 2023
- Flex space
- Fenced yard
- High-efficiency heat & A/C
- Rooftop terrace

Windermere Midtown