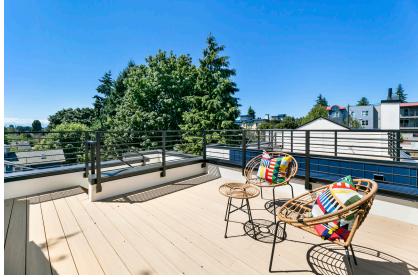

## Greenwood

536 C N 84th St, Seattle, WA 98103

Experience Greenwood like never before! Located a block away from the thriving business corridor and diverse dining options central to this tight-knit neighborhood, three brand-new homes await. Built by Prestigious Builds, this micro-community sits off the street among mature trees that create a distinct sense of privacy. An abundance of windows welcome natural light while sophisticated finishes with pops of color, thoughtful design, and generous living spaces are sure to impress. The 4-bedroom home lives large with a spacious rec room, main floor den, rooftop deck, and an attached garage while the 2-bedroom home enjoys flex space, a rooftop terrace, plus a fenced yard. With easy access to downtown, Ballard, & Green Lake, don't miss these!

## **Home Features**

- 2 bedrooms
- 1.75 bathrooms
- 1,326 sf (builder)
- •1,976 sq ft lot (KCR)
- Year built 2023
- Flex space
- Fenced yard
- High-efficiency heat & A/C
- Rooftop terrace

Windermere Midtown