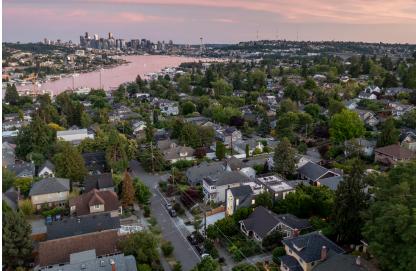

## **Wallingford** 4315 Thackeray PI NE - Seattle 98105

Sitting in Wallingford - one of Seattle's iconic neighborhoods - and located mere blocks from the shops, restaurants, and parks that make this vibrant community a favorite, three brand new homes await. Built by local homebuilder, Insignia Construction, natural light pours in through floor to ceiling windows, where you'll enjoy open concept living spaces and contemporary finishes. Each home features a generous rooftop terrace where you can watch seaplanes descend towards Lake Union while you take in stunning views of downtown. With dedicated offstreet parking or an attached garage, bonus/flex space, ample storage and private outdoor amenities, plus sitting blocks from Gas Works Park and the Burke-Gilman Trail, everything you need is here!

## **Points of Interest**

• QFC - 0.6 mi

• Irwin's Bakery - 0.6 mi

•Grand Central Bakery - 0.7 m
• University of WA - 1.2 mi
• Gas Works Park- 1.0 mi
• Cantinetta - 1.0 mi
• PCC Markets- 1.7 mi

Information contained herein is provided as a courtesy only, is not a warranty, and should be independently investigated by Buyers.