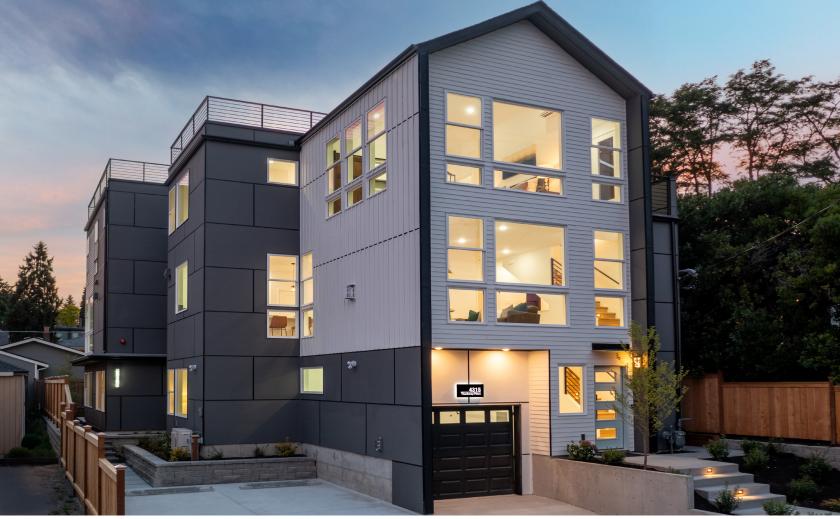

## **Wallingford** 4315 Thackeray PI NE - Seattle 98105

Sitting in Wallingford - one of Seattle's iconic neighborhoods - and located mere blocks from the shops, restaurants, and parks that make this vibrant community a favorite, three brand new homes await. Built by local homebuilder, Insignia Construction, natural light pours in through floor to ceiling windows, where you'll enjoy open concept living spaces and contemporary finishes. Each home features a generous rooftop terrace where you can watch seaplanes descend towards Lake Union while you take in stunning views of downtown. With dedicated offstreet parking or an attached garage, bonus/flex space, ample storage and private outdoor amenities, plus sitting blocks from Gas Works Park and the Burke-Gilman Trail, everything you need is here!

## **Home Features**

- 4 bedrooms
- 3.5 bathrooms
- 2,329 sf (plans)
- Attached garage
- Built 2023
- High-efficiency heat & A/C
- •Gas fireplace
- •Tankless hot water
- •Rooftop deck with views of downtown and Lake Union