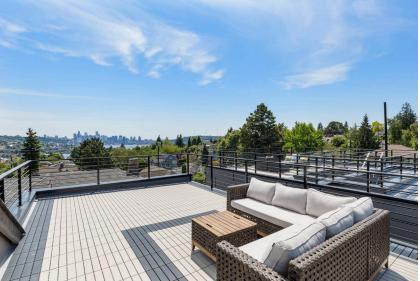

## **Wallingford** 4315 Thackeray PI NE - Seattle 98105

Sitting in Wallingford - one of Seattle's iconic neighborhoods - and located mere blocks from the shops, restaurants, and parks that make this vibrant community a favorite, three brand new homes await. Built by local homebuilder, Insignia Construction, natural light pours in through floor to ceiling windows, where you'll enjoy open concept living spaces and contemporary finishes. Each home features a generous rooftop terrace where you can watch seaplanes descend towards Lake Union while you take in stunning views of downtown. With dedicated offstreet parking or an attached garage, bonus/flex space, ample storage and private outdoor amenities, plus sitting blocks from Gas Works Park and the Burke-Gilman Trail, everything you need is here!

## **Home Features**

- 4 bedrooms
- 3.5 bathrooms
- 2,329 sf (plans)
- Attached garage
- Built 2023
- High-efficiency heat & A/C
- •Gas fireplace
- •Tankless hot water
- •Rooftop deck with views of downtown and Lake Union