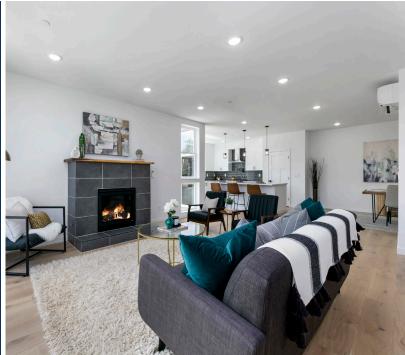

## **Wallingford** 4315 Thackeray PI NE - Seattle 98105

Sitting in Wallingford - one of Seattle's iconic neighborhoods - and located mere blocks from the shops, restaurants, and parks that make this vibrant community a favorite, three brand new homes await. Built by local homebuilder, Insignia Construction, natural light pours in through floor to ceiling windows, where you'll enjoy open concept living spaces and contemporary finishes. Each home features a generous rooftop terrace where you can watch seaplanes descend towards Lake Union while you take in stunning views of downtown. With dedicated offstreet parking or an attached garage, bonus/flex space, ample storage and private outdoor amenities, plus sitting blocks from Gas Works Park and the Burke-Gilman Trail, everything you need is here!

## **Home Features**

- 4 bedrooms
- 3.5 bathrooms
- 2,329 sf (plans)
- Attached garage
- Built 2023
- High-efficiency heat & A/C
- •Gas fireplace
- •Tankless hot water
- •Rooftop deck with views of downtown and Lake Union