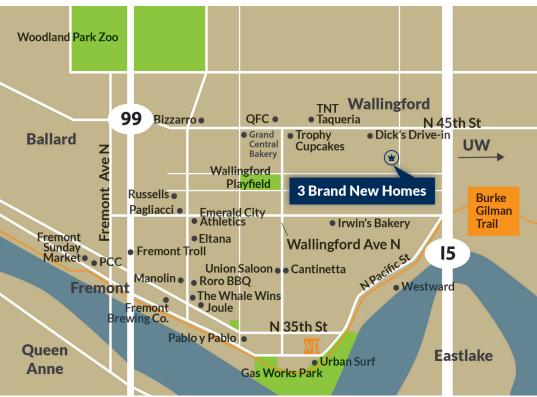

## **Points of Interest**

• QFC - 0.6 mi

• Irwin's Bakery - 0.6 mi

•Grand Central Bakery - 0.7 m
• University of WA - 1.2 mi
• Gas Works Park- 1.0 mi
• Cantinetta - 1.0 mi
• PCC Markets- 1.7 mi

Information contained herein is provided as a courtesy only, is not a warranty, and should be independently investigated by Buyers.