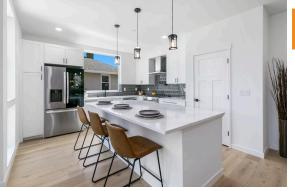

## **Wallingford** 4315 Thackeray PI NE - Seattle 98105

Sitting in Wallingford - one of Seattle's iconic neighborhoods - and located mere blocks from the shops, restaurants, and parks that make this vibrant community a favorite, three brand new homes await. Built by local homebuilder, Insignia Construction, natural light pours in through floor to ceiling windows, where you'll enjoy open concept living spaces and contemporary finishes. Each home features a generous rooftop terrace where you can watch seaplanes descend towards Lake Union while you take in stunning views of downtown. With dedicated offstreet parking or an attached garage, bonus/flex space, ample storage and private outdoor amenities, plus sitting blocks from Gas Works Park and the Burke-Gilman Trail, everything you need is here!

## **Home Features**

- 4 bedrooms
- 3.5 bathrooms
- 2,329 sf (plans)
- Attached garage
- Built 2023
- High-efficiency heat & A/C
- •Gas fireplace
- •Tankless hot water
- •Rooftop deck with views of downtown and Lake Union