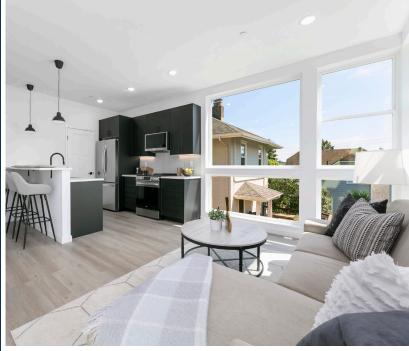

## **Wallingford** 4315 B & C Thackeray PI NE

Sitting in Wallingford - one of Seattle's iconic neighborhoods - and located mere blocks from the shops, restaurants, and parks that make this vibrant community a favorite, three brand new homes await. Built by local homebuilder, Insignia Construction, natural light pours in through floor to ceiling windows, where you'll enjoy open concept living spaces and contemporary finishes. Each home features a generous rooftop terrace where you can watch seaplanes descend towards Lake Union while you take in stunning views of downtown. With dedicated offstreet parking or an attached garage, bonus/flex space, ample storage and private outdoor amenities, plus sitting blocks from Gas Works Park and the Burke-Gilman Trail, everything you need is here!

## **Home Features**

- 2 bedrooms + den
- 1.75 bathrooms
- 1,213 sf (plans)
- Off-street parking
- Built 2023
- High-efficiency heat & A/C
- •Tankless hot water
- Rooftop deck with views of downtown and Lake Union