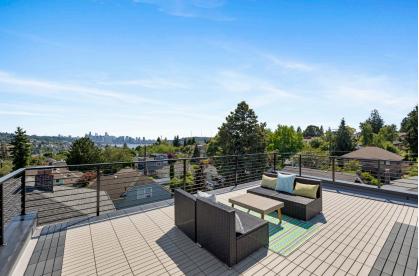

## **Wallingford** 4315 B & C Thackeray PI NE

Sitting in Wallingford - one of Seattle's iconic neighborhoods - and located mere blocks from the shops, restaurants, and parks that make this vibrant community a favorite, three brand new homes await. Built by local homebuilder, Insignia Construction, natural light pours in through floor to ceiling windows, where you'll enjoy open concept living spaces and contemporary finishes. Each home features a generous rooftop terrace where you can watch seaplanes descend towards Lake Union while you take in stunning views of downtown. With dedicated offstreet parking or an attached garage, bonus/flex space, ample storage and private outdoor amenities, plus sitting blocks from Gas Works Park and the Burke-Gilman Trail, everything you need is here!

## **Home Features**

- 2 bedrooms + den
- 1.75 bathrooms
- 1,213 sf (plans)
- Off-street parking
- Built 2023
- High-efficiency heat & A/C
- •Tankless hot water
- Rooftop deck with views of downtown and Lake Union