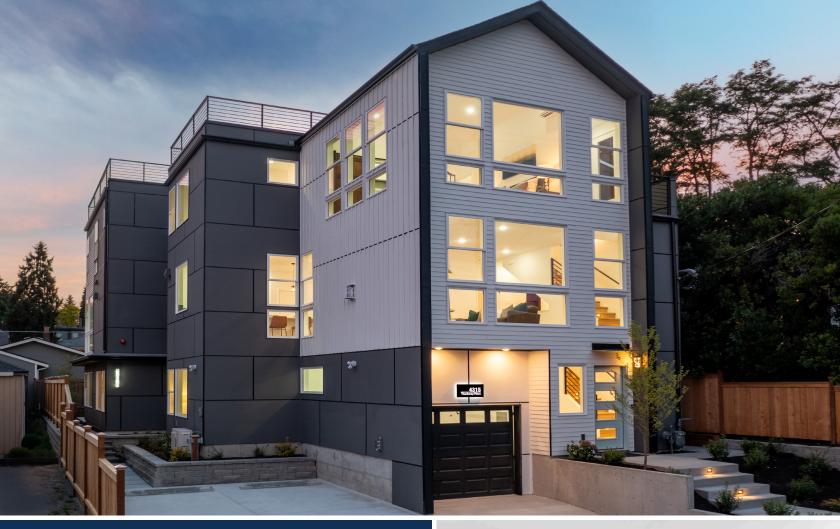

## **Wallingford** 4315 B & C Thackeray PI NE

Sitting in Wallingford - one of Seattle's iconic neighborhoods - and located mere blocks from the shops, restaurants, and parks that make this vibrant community a favorite, three brand new homes await. Built by local homebuilder, Insignia Construction, natural light pours in through floor to ceiling windows, where you'll enjoy open concept living spaces and contemporary finishes. Each home features a generous rooftop terrace where you can watch seaplanes descend towards Lake Union while you take in stunning views of downtown. With dedicated offstreet parking or an attached garage, bonus/flex space, ample storage and private outdoor amenities, plus sitting blocks from Gas Works Park and the Burke-Gilman Trail, everything you need is here!

## **Home Features**

- 2 bedrooms + den
- 1.75 bathrooms
- 1,213 sf (plans)
- Off-street parking
- Built 2023
- High-efficiency heat & A/C
- •Tankless hot water
- Rooftop deck with views of downtown and Lake Union