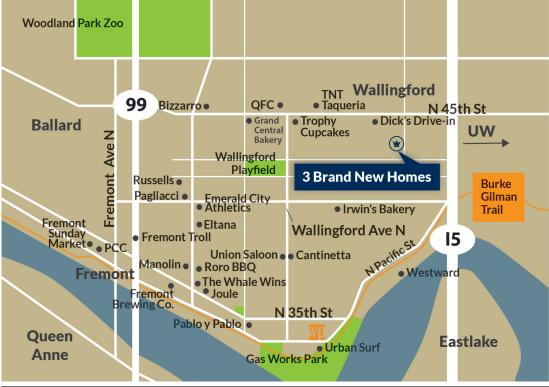

## **Points of Interest**

- Dick's 0.2 mi
- QFC 0.6 mi
- Irwin's Bakery 0.6 mi
- •Grand Central Bakery 0.7 m
- Gas Works Park- 1.0 mi
- Cantinetta -1.0 mi
- University of WA 1.2 mi
- Woodland Park 1.6 mi
- PCC Markets- 1.7 mi