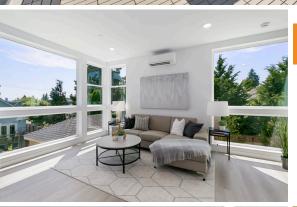

## **Wallingford** 4315 B & C Thackeray PI NE

Sitting in Wallingford - one of Seattle's iconic neighborhoods - and located mere blocks from the shops, restaurants, and parks that make this vibrant community a favorite, three brand new homes await. Built by local homebuilder, Insignia Construction, natural light pours in through floor to ceiling windows, where you'll enjoy open concept living spaces and contemporary finishes. Each home features a generous rooftop terrace where you can watch seaplanes descend towards Lake Union while you take in stunning views of downtown. With dedicated offstreet parking or an attached garage, bonus/flex space, ample storage and private outdoor amenities, plus sitting blocks from Gas Works Park and the Burke-Gilman Trail, everything you need is here!

## **Home Features**

- 2 bedrooms + den
- 1.75 bathrooms
- 1,213 sf (plans)
- Off-street parking
- Built 2023
- High-efficiency heat & A/C
- •Tankless hot water
- Rooftop deck with views of downtown and Lake Union