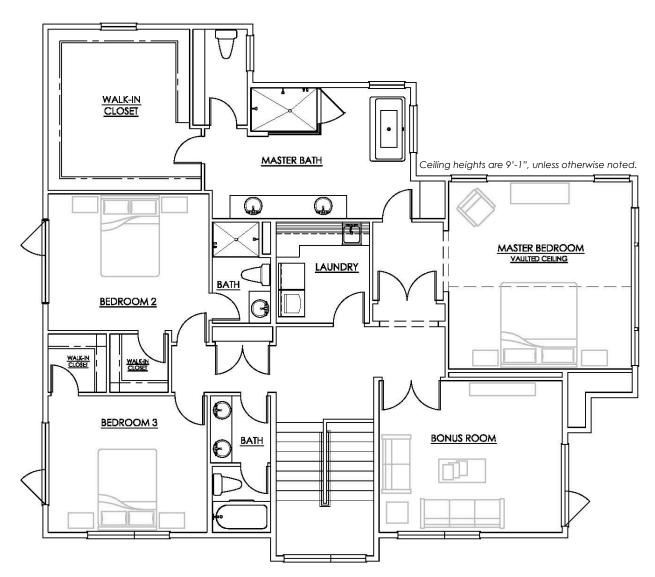

Ceiling heights are 9'-1", unless otherwise noted.

## The Rowan Upper Level

4615 52nd Avenue South, Seattle

Floor plans are shown in concept form only and are not to scale.

Construction tolerances are normal, resulting in room sizes varying slightly.

Ceiling heights are 9'-1", unless otherwise noted.