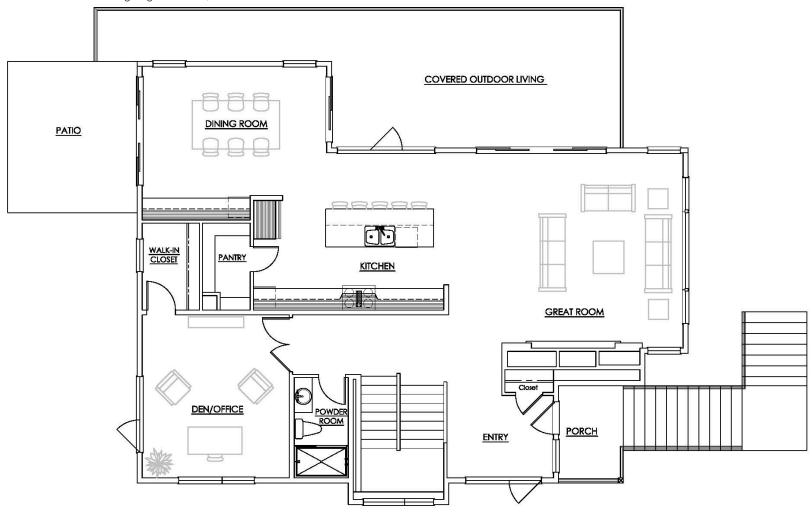

## The Rowan Main Level

4615 52nd Avenue South, Seattle

Floor plans are shown in concept form only and are not to scale. Construction tolerances are normal, resulting in room sizes varying slightly.