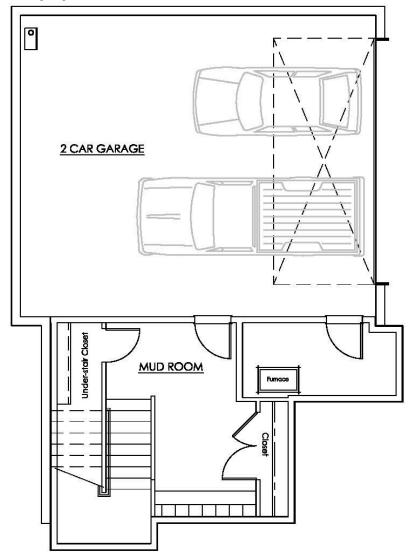

## The Rowan Lower Level

4615 52nd Avenue South, Seattle

Floor plans are shown in concept form only and are not to scale.

Construction tolerances are normal, resulting in room sizes varying slightly.