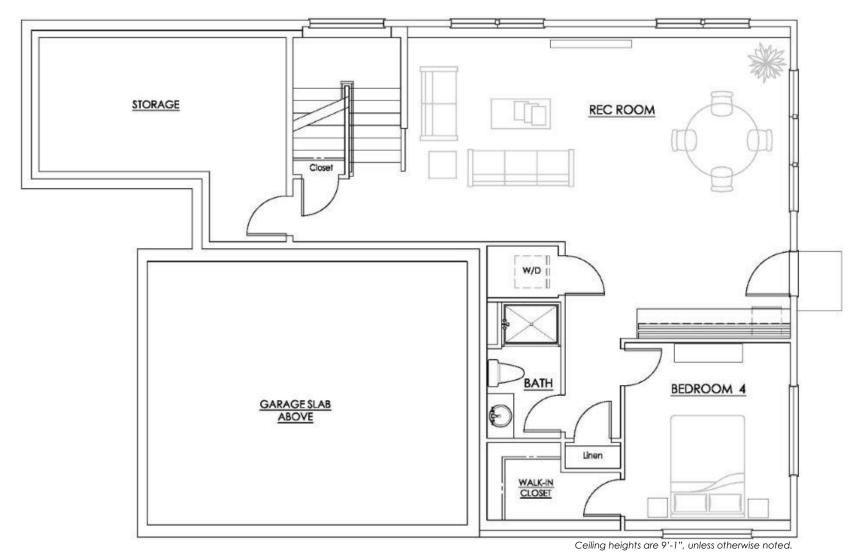

## **Lower Level**

430 26th Avenue East, Seattle

Floor plans are shown in concept form only and are not to scale. Construction tolerances are normal, resulting in room sizes varying slightly.

Ceiling heights are 9'-1", unless otherwise noted.