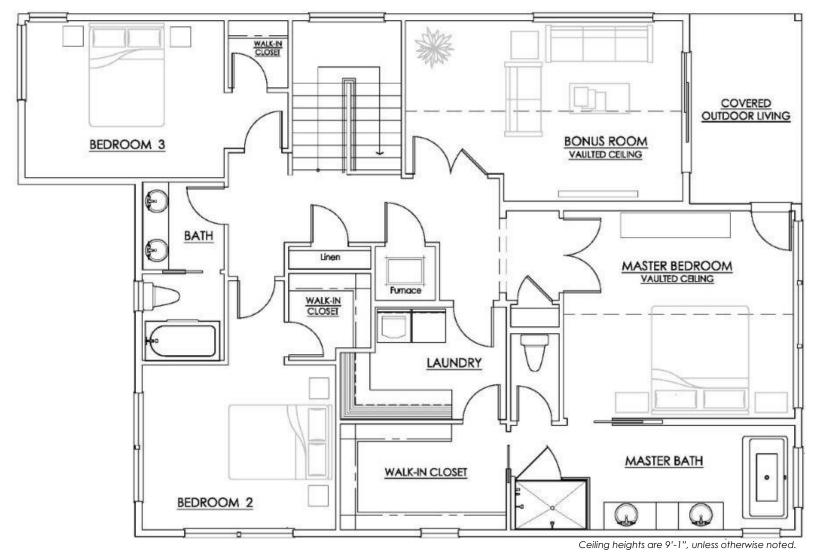

## **Upper Level**

430 26th Avenue East, Seattle

Floor plans are shown in concept form only and are not to scale. Construction tolerances are normal, resulting in room sizes varying slightly.

Ceiling heights are 9'-1", unless otherwise noted.