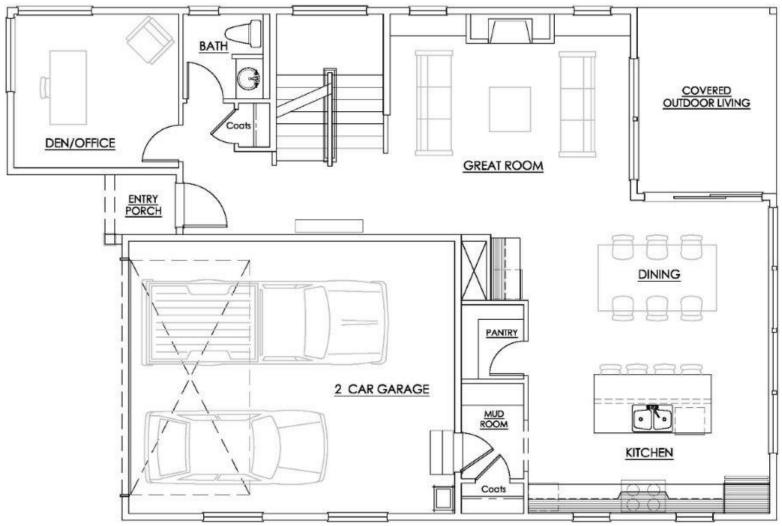

## **Main Level**

430 26th Avenue East, Seattle

Floor plans are shown in concept form only and are not to scale. Construction tolerances are normal, resulting in room sizes varying slightly.